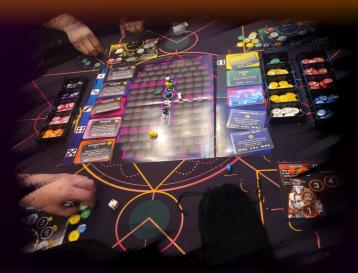

## FAST PACED BAG BUILDER SIMULTANEOUS RACING

In Rev it Up, players will take control of 1 of 8 unique and assymetric racers. Players will simultaneously pull chips from a bag to move their racer forward, or trigger other effects. Movement usually comes with the cost of heating up your engine, and if you're not careful, you'll overheat. Use weapons scattered on the track and build the best engine to be the first to cross the finish line.

## COMPONENTS

8 Car Miniatures 8 Player Markers 8 Double Sided Player Boards 1 Double Sided Race Board 6 Bags 1 Item Die 30 Item Cards 16 Basic Cards 200 Cardboard Tokens

IsaacMeyerGames@gmail.com (360) 453-7783 IsaacMeyerGames.com